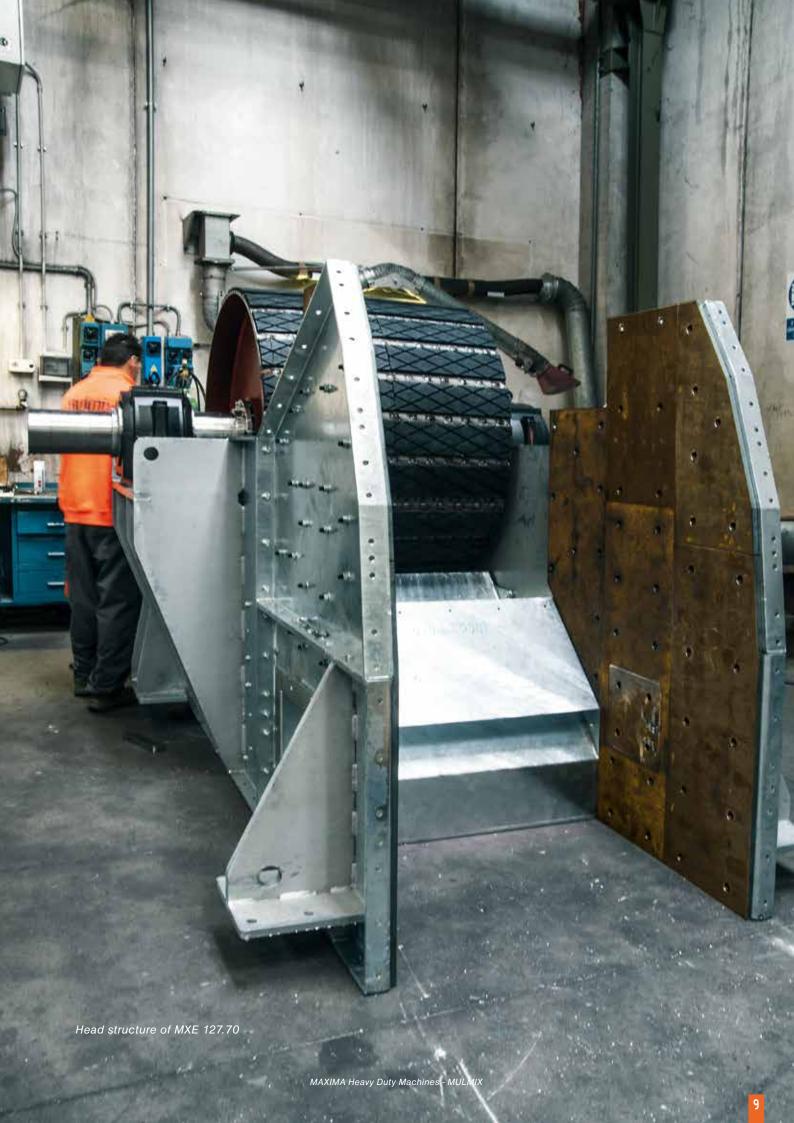

## **BUCKET ELEVATORS**

The Maxima series bucket elevators have nominal capacities up to 1500 t/h. The belt speed can be set up to 3.2 m/s.

We can supply PEHD, nylon or steel buckets.

Removable anti-wearing covering on the head and on the feeding studs (available in PU or anti-wearing steel).

Anti-oil anti-static belt.

Driving wheel with detachable rubber sectors. Inspection doors on the foot and on the head.

Possibility to add some magnets on the inlet of the elevator.

Anti-clogging sensors, anti-skid, revolution control and temperature control of bearings.

Rubber coating on pulley with detachable sectors

Hardox anti-wearing covering