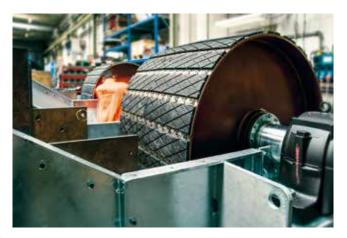

## **BUCKET ELEVATORS**

The Maxima series bucket elevators have nominal capacities up to 1500 t/h. The belt speed can be set up to 3.2 m/s.

We can supply PEHD, nylon or steel buckets.

Removable anti-wearing covering on the head and on the feeding studs (available in PU or anti-wearing steel).

Anti-oil anti-static belt.

Driving wheel with detachable rubber sectors. Inspection doors on the foot and on the head.

Possibility to add some magnets on the inlet of the elevator.

Anti-clogging sensors, anti-skid, revolution control and temperature control of bearings.

Rubber coating on pulley with detachable sectors

Hardox anti-wearing covering