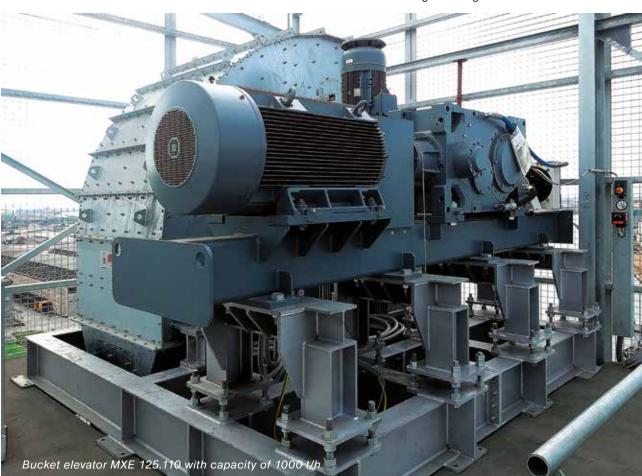

## **BUCKET ELEVATORS**

The Maxima series bucket elevators have nominal capacities up to 1500 t/h. The belt speed can be set up to 3.2 m/s.

We can supply PEHD, nylon or steel buckets.

Removable anti-wearing covering on the head and on the feeding studs (available in PU or anti-wearing steel).