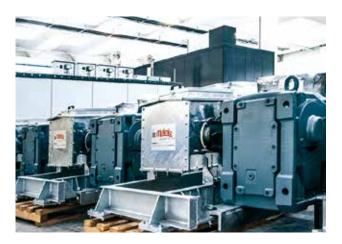

## **CHAIN CONVEYORS**

The Maxima series chain conveyors have nominal capacities up to 1000 t/h. The nominal speed is lower than 0,9 m/s.

The conveying is performed with a scraper chain gliding on PEHD tracks or with UHDPE scrapers for a complete cleaning of the bottom.

Detachable driving wheel for easy maintenance.

Direct motorization with orthogonal axes gearbox or with transmission joint [possible customization with industrial gearbox on separated motor support with double joint – fast shaft – slow shaft and independent system for manual alignment of the ensemble].

Possibility to insert curves for inclined conveying up to 11°.

The machine is equipped with anti-clogging sensors with different settings and compact revolution control.

These machines can be supplied with galvanized, varnished or in stainless steel.