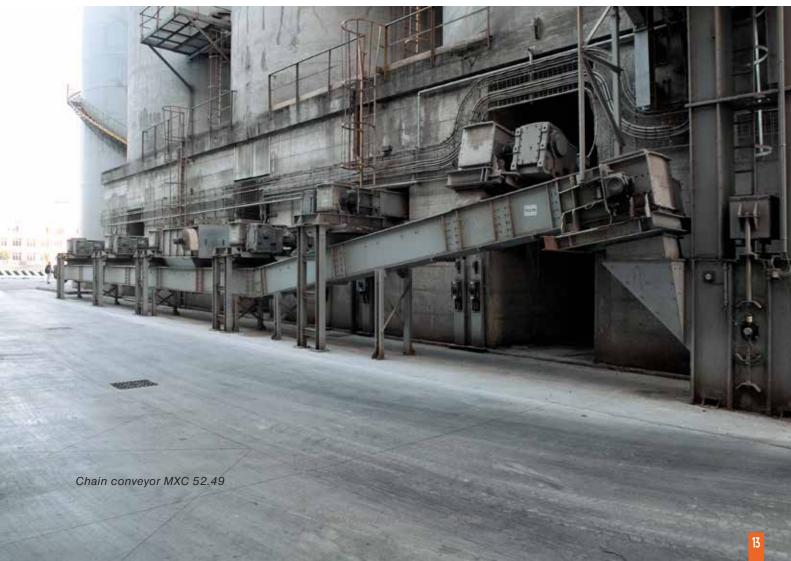

## **CHAIN CONVEYORS**

The Maxima series chain conveyors have nominal capacities up to 1000 t/h. The nominal speed is lower than 0,9 m/s.

The conveying is performed with a scraper chain gliding on PEHD tracks or with UHDPE scrapers for a complete cleaning of the bottom.

Detachable driving wheel for easy maintenance.

Direct motorization with orthogonal axes gearbox or with transmission joint [possible customization with industrial gearbox on separated motor support with double joint – fast shaft – slow shaft and independent system for manual alignment of the ensemble].

Possibility to insert curves for inclined conveying up to 11°.

The machine is equipped with anti-clogging sensors with different settings and compact revolution control.

These machines can be supplied with galvanized, varnished or in stainless steel.