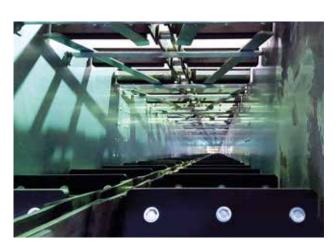

## **CHAIN CONVEYORS**

The Maxima series chain conveyors have nominal capacities up to 1000 t/h. The nominal speed is lower than 0,9 m/s.

The conveying is performed with a scraper chain gliding on PEHD tracks or with UHDPE scrapers for a complete cleaning of the bottom.

Possibility to insert curves for inclined conveying up to 11°.

The machine is equipped with anti-clogging sensors with different settings and compact revolution control.

These machines can be supplied with galvanized, varnished or in stainless steel.