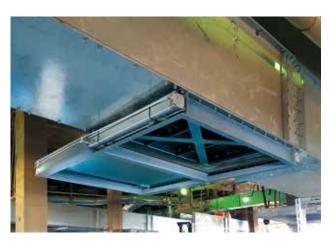

## **UNLOADING SHUTTERS**

They are special shutters for te compact pneumatic or motorized unloading of products from redlers.

They are equipped with manual or automatic brush for the correct removal or residual products sticking on the chain.

Detailed view of unloading shutter