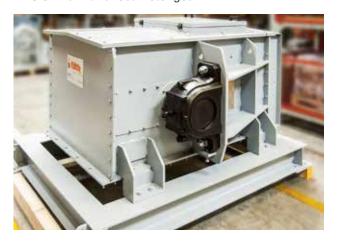

MXC 52.49 with direct motor gear

Pads and upper chain glides

Detachable driving wheel for easy maintenance.

Direct motorization with orthogonal axes gearbox or with transmission joint [possible customization with industrial gearbox on separated motor support with double joint – fast shaft – slow shaft and independent system for manual alignment of the ensemble].