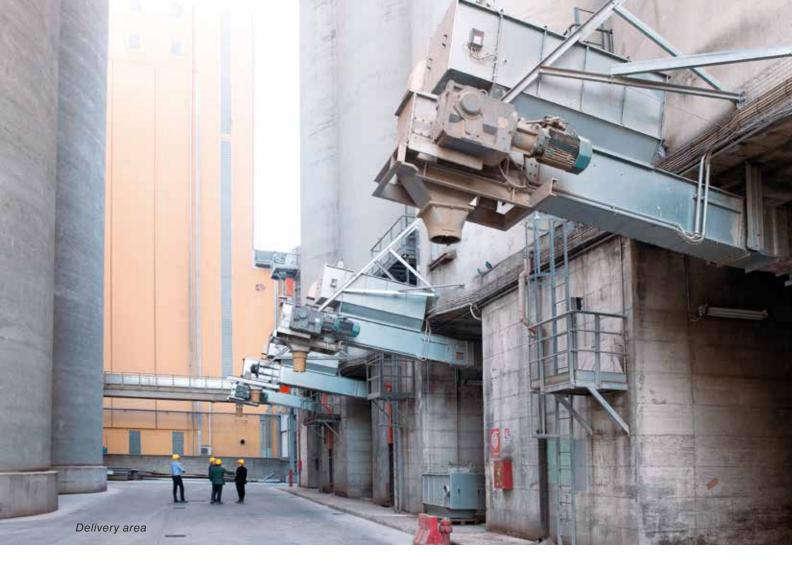

## **CHAIN CONVEYORS**

The Maxima series chain conveyors have nominal capacities up to 1000 t/h. The nominal speed is lower than 0,9 m/s.

The conveying is performed with a scraper chain gliding on PEHD tracks or with UHDPE scrapers for a complete cleaning of the bottom.

Detachable driving wheel for easy maintenance.

Direct motorization with orthogonal axes gearbox or with transmission joint [possible customization with industrial gearbox on separated motor support with double joint – fast shaft – slow shaft and independent system for manual alignment of the ensemble].

Possibility to insert curves for inclined conveying up to 11°.

The machine is equipped with anti-clogging sensors with different settings and compact revolution control.

These machines can be supplied with galvanized, varnished or in stainless steel.